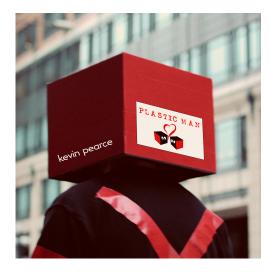

## Kevin Pearce Plastic Man

Band: Kevin Pearce Single: Plastic Man Label: Dharma Records Release Date: 22nd June 2018 For Fans of... Elbow, Bear's Den, Starsailor

## "stunning" - Dermot O'Leary, BBC Radio 2

Essex-based artist Kevin Pearce is back with his captivating new single *Plastic Man*, out on 22nd June 2018 via Dharma Records.

*Plastic Man* is inspired by the hideous misuse, overuse and general abuse of plastic and its environmental impact. The track flows with glitchy beats and twinkling hooks, juxtaposing a sense of foreboding with uptempo melodies and intricate layers of instrumentation. Oozing Pearce's trademark bittersweet sensibilities and impassioned vocals, a sweeping euphoria is created in contrast to the serious, but absolutely necessary, subject matter.